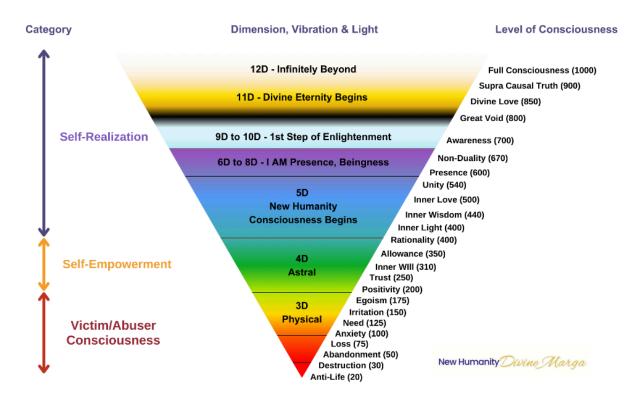

# Level of Self-Realization

The most important measurement is the Level of Self-Realization, meaning the current Self Identity and that which is presently realized as oneself-reality.

## Consciousness

The second category is Consciousness and that is one's Openness. The openness is not necessarily what a person realizes, but rather the potential that they presently have. **Soul & Energy** 

#### **Full Consciousness**

The last category is Full Consciousness, which is the percentage of Full Consciousness presently integrated right now. You'll see it's often quite low in the beginning, but the average person on Earth is only 4% on average.

That means a person at Inner Love would be four times more open in consciousness than the average human being on earth.

The usual range is as follows:

New Humanity Divine Marga

Inner Light - 8-10% Inner Love - 15-20% Presence - 30-40% Awareness - 40-50% Great Void - 50-60% Divine Love - 60-70% Supra Causal Truth - 70-80% Full Consciousness - 80-90% And then it takes some time while being at Full Consciousness to Integrate into Full Consciousness - usually between 1 month to 1 year on average.